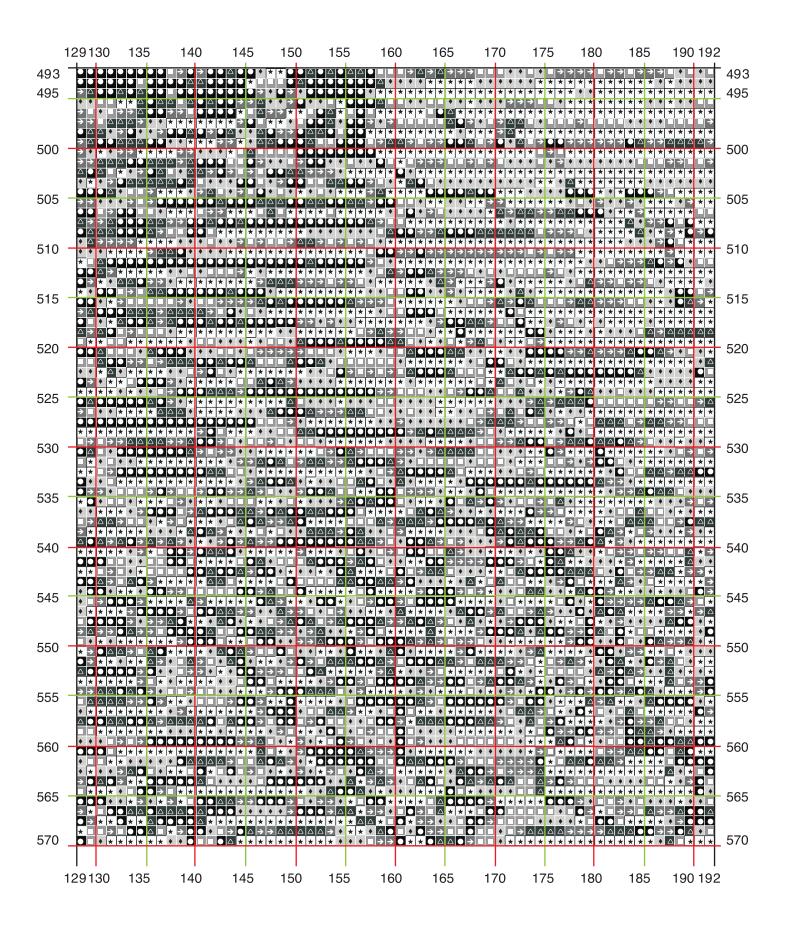

## Lucifer - Full Square 570 x 570 - 324,000 total stitches

- DMC 310 109,165
- △ DMC 413 39,913
- **DMC** 004 35,483
- DMC 003 35,473
- ◆ DMC 002 33,043
- ★ DMC 3865 71,823

moonlighter.media graphic and web design embroidery patterns

## Lucifer - Full Square

570 x 570 324,000 total stitches

Image Source: O Earth, how like to Heaven, if not preferred more justly Taken from Milton: "Doré Gallery: Paradise Lost" (1884) - Engraver: E. Goebel