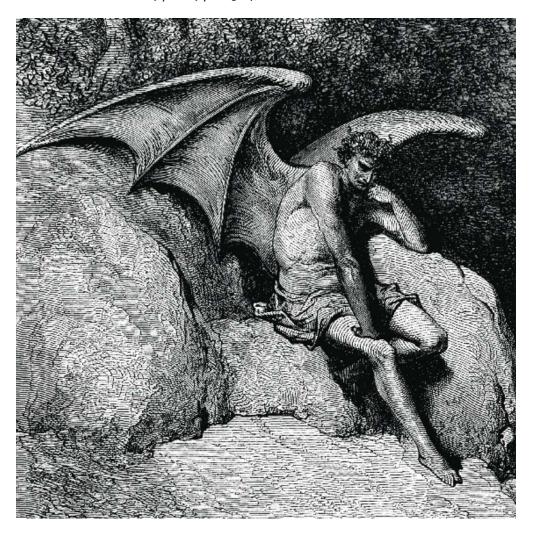

## Lucifer - Full Square

570 x 570 324,000 total stitches

Image Source: O Earth, how like to Heaven, if not preferred more justly Taken from Milton: "Doré Gallery: Paradise Lost" (1884) - Engraver: E. Goebel