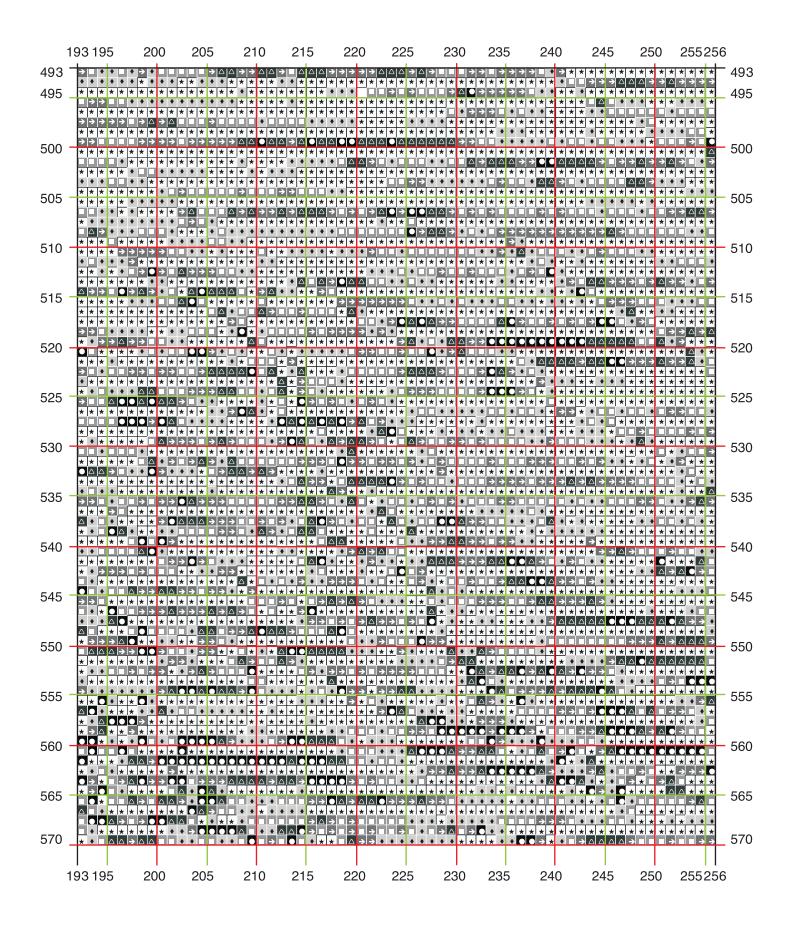

## Lucifer - Full Square 570 x 570 - 324,000 total stitches

- DMC 310 109,165
- △ DMC 413 39,913
- **DMC** 004 35,483
- DMC 003 35,473
- ◆ DMC 002 33,043
- ★ DMC 3865 71,823

moonlighter.media graphic and web design embroidery patterns

## Lucifer - Full Square

570 x 570 324,000 total stitches

Image Source: O Earth, how like to Heaven, if not preferred more justly Taken from Milton: "Doré Gallery: Paradise Lost" (1884) - Engraver: E. Goebel