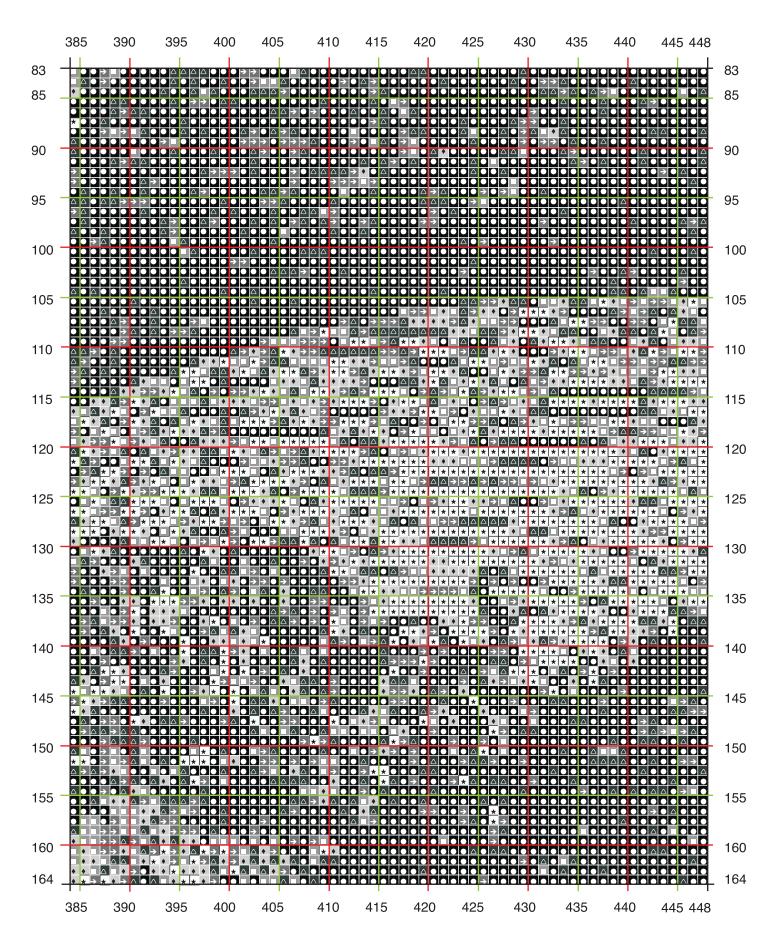

## Lucifer - Full Square 570 x 570 - 324,000 total stitches

- DMC 310 109,165
- △ DMC 413 39,913
- **DMC** 004 35,483
- DMC 003 35,473
- ◆ DMC 002 33,043
- ★ DMC 3865 71,823

moonlighter.media graphic and web design embroidery patterns

## Lucifer - Full Square

570 x 570 324,000 total stitches

Image Source: O Earth, how like to Heaven, if not preferred more justly Taken from Milton: "Doré Gallery: Paradise Lost" (1884) - Engraver: E. Goebel