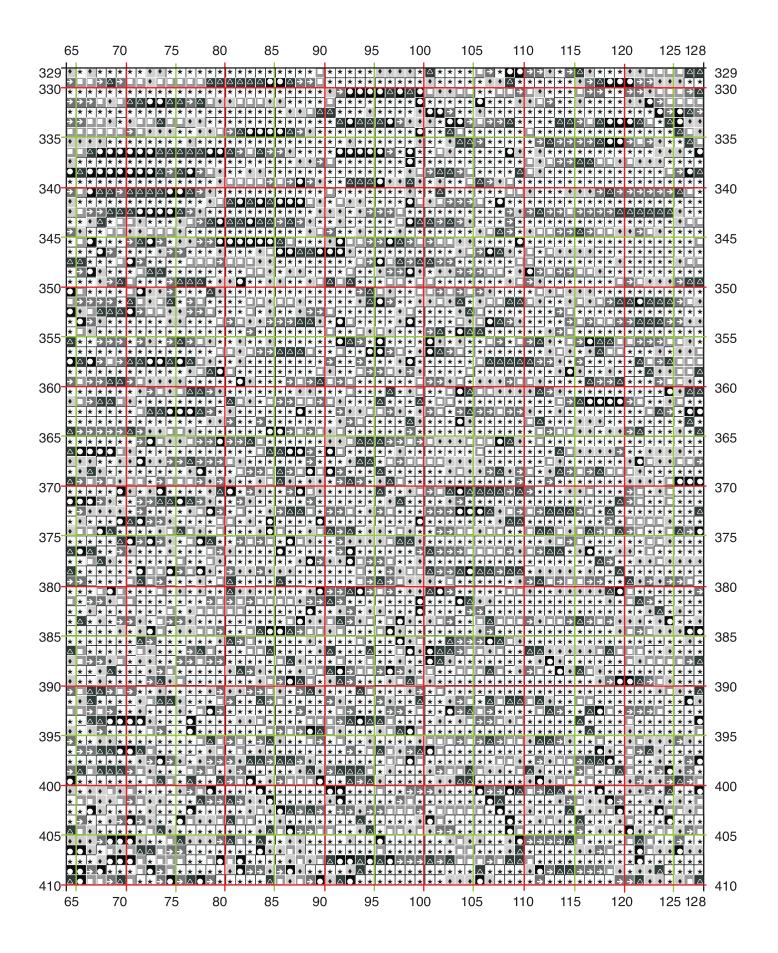

## Lucifer - Full Square 570 x 570 - 324,000 total stitches

- DMC 310 109,165
- △ DMC 413 39,913
- **DMC** 004 35,483
- DMC 003 35,473
- ◆ DMC 002 33,043
- ★ DMC 3865 71,823

moonlighter.media graphic and web design embroidery patterns

## Lucifer - Full Square

570 x 570 324,000 total stitches

Image Source: O Earth, how like to Heaven, if not preferred more justly Taken from Milton: "Doré Gallery: Paradise Lost" (1884) - Engraver: E. Goebel