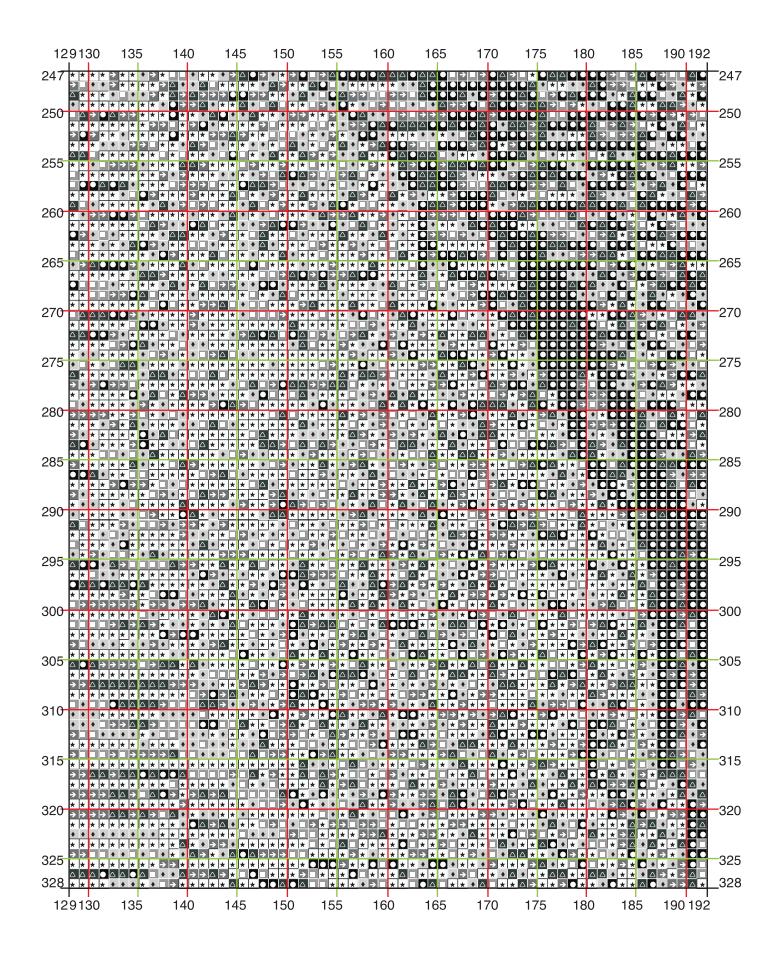

## Lucifer - Full Square 570 x 570 - 324,000 total stitches

- DMC 310 109,165
- △ DMC 413 39,913
- **DMC** 004 35,483
- DMC 003 35,473
- ◆ DMC 002 33,043
- ★ DMC 3865 71,823

moonlighter.media graphic and web design embroidery patterns

## Lucifer - Full Square

570 x 570 324,000 total stitches

Image Source: O Earth, how like to Heaven, if not preferred more justly Taken from Milton: "Doré Gallery: Paradise Lost" (1884) - Engraver: E. Goebel