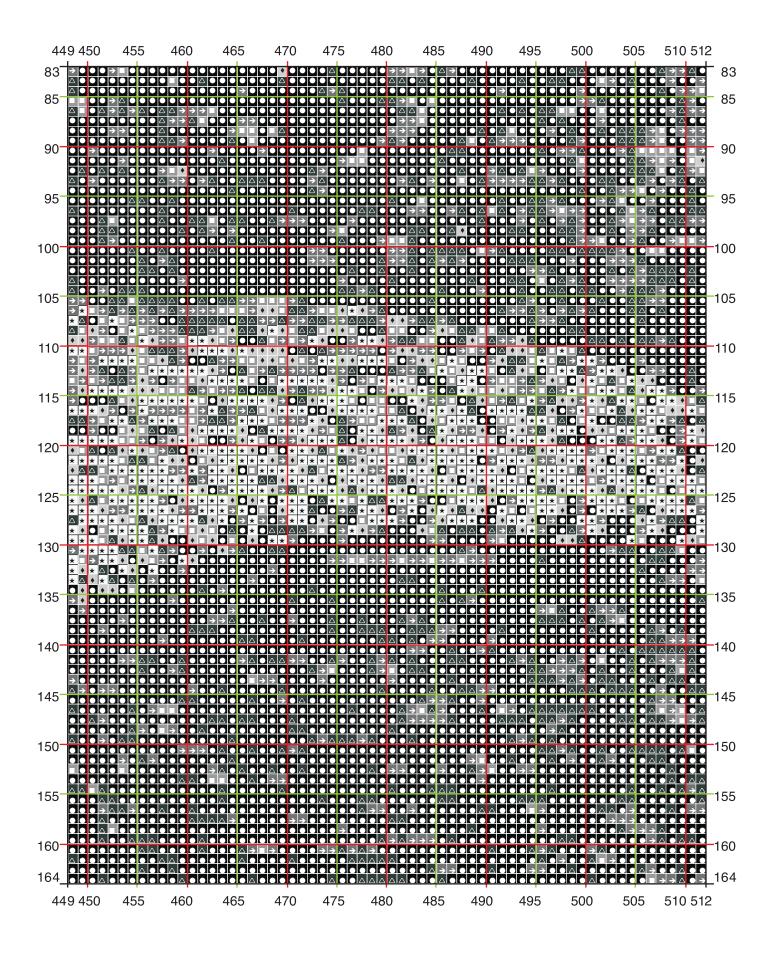

## Lucifer - Full Square 570 x 570 - 324,000 total stitches

- DMC 310 109,165
- △ DMC 413 39,913
- **DMC** 004 35,483
- DMC 003 35,473
- ◆ DMC 002 33,043
- ★ DMC 3865 71,823

moonlighter.media graphic and web design embroidery patterns

## Lucifer - Full Square

570 x 570 324,000 total stitches

Image Source: O Earth, how like to Heaven, if not preferred more justly Taken from Milton: "Doré Gallery: Paradise Lost" (1884) - Engraver: E. Goebel