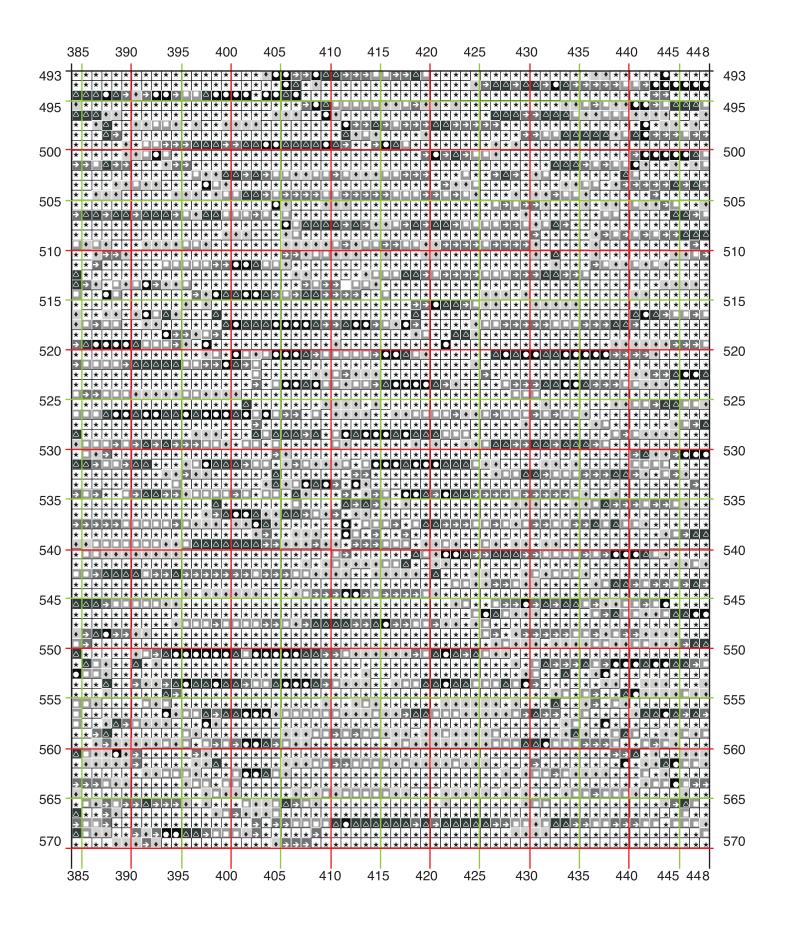

## Lucifer - Full Square 570 x 570 - 324,000 total stitches

- DMC 310 109,165
- △ DMC 413 39,913
- **DMC** 004 35,483
- DMC 003 35,473
- ◆ DMC 002 33,043
- ★ DMC 3865 71,823

moonlighter.media graphic and web design embroidery patterns

## Lucifer - Full Square

570 x 570 324,000 total stitches

Image Source: O Earth, how like to Heaven, if not preferred more justly Taken from Milton: "Doré Gallery: Paradise Lost" (1884) - Engraver: E. Goebel