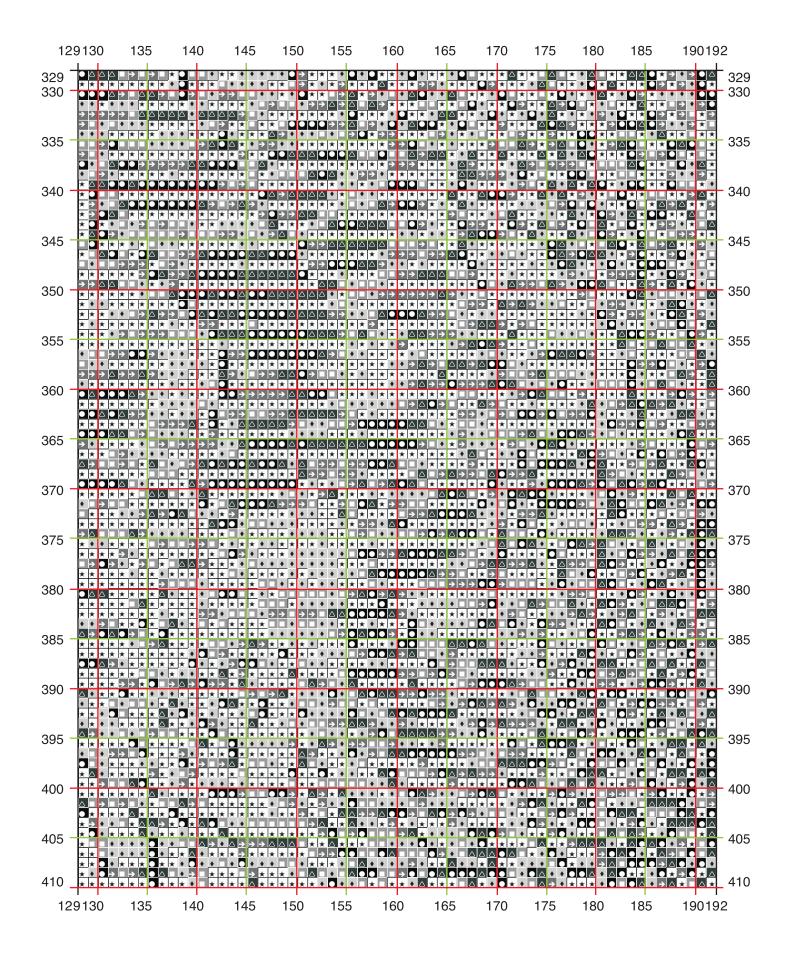

## Lucifer - Full Square 570 x 570 - 324,000 total stitches

- DMC 310 109,165
- △ DMC 413 39,913
- **DMC** 004 35,483
- DMC 003 35,473
- ◆ DMC 002 33,043
- ★ DMC 3865 71,823

moonlighter.media graphic and web design embroidery patterns

## Lucifer - Full Square

570 x 570 324,000 total stitches

Image Source: O Earth, how like to Heaven, if not preferred more justly Taken from Milton: "Doré Gallery: Paradise Lost" (1884) - Engraver: E. Goebel