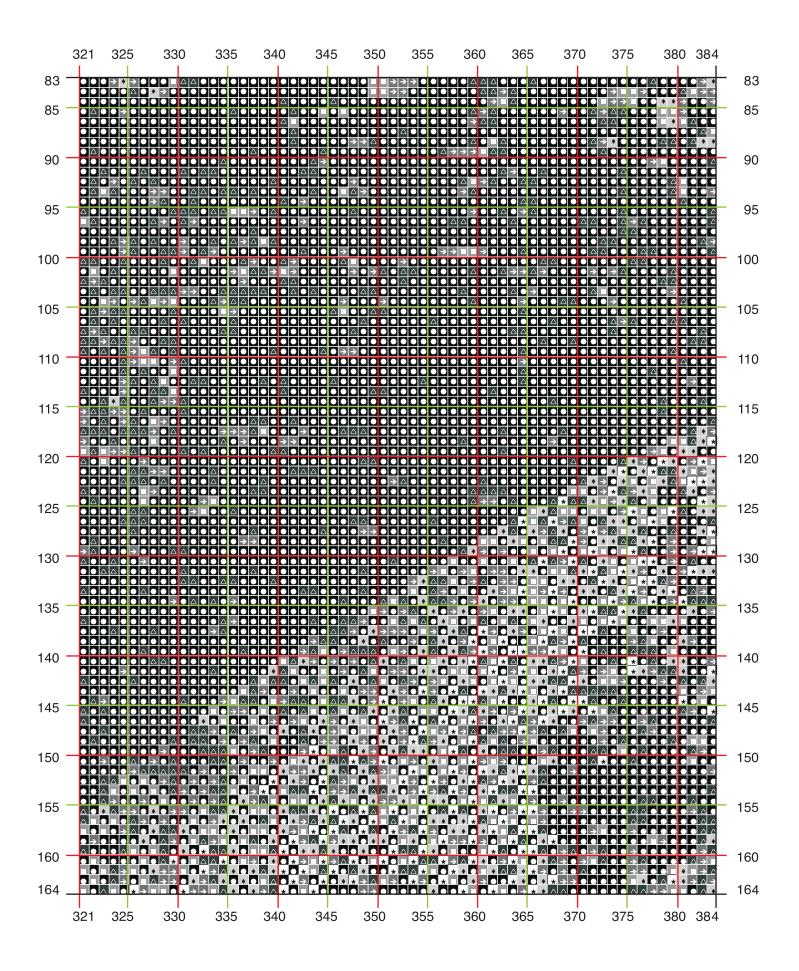

## Lucifer - Full Square 570 x 570 - 324,000 total stitches

- DMC 310 109,165
- △ DMC 413 39,913
- **DMC** 004 35,483
- DMC 003 35,473
- ◆ DMC 002 33,043
- ★ DMC 3865 71,823

moonlighter.media graphic and web design embroidery patterns

## Lucifer - Full Square

570 x 570 324,000 total stitches

Image Source: O Earth, how like to Heaven, if not preferred more justly Taken from Milton: "Doré Gallery: Paradise Lost" (1884) - Engraver: E. Goebel