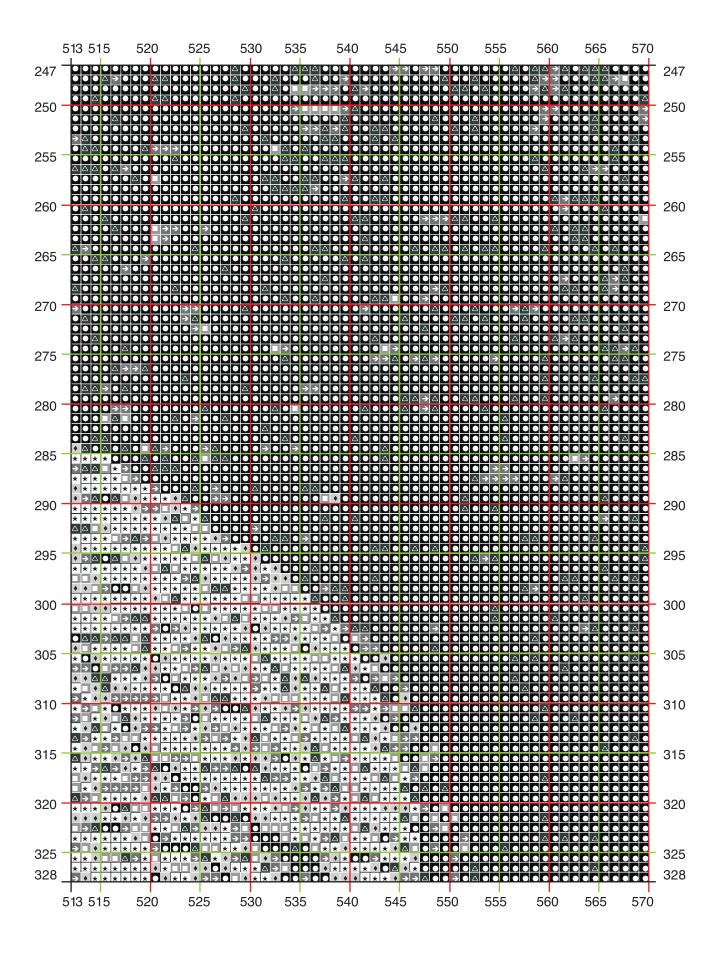

## Lucifer - Full Square 570 x 570 - 324,000 total stitches

- DMC 310 109,165
- △ DMC 413 39,913
- **DMC** 004 35,483
- DMC 003 35,473
- ◆ DMC 002 33,043
- ★ DMC 3865 71,823

moonlighter.media graphic and web design embroidery patterns

## Lucifer - Full Square

570 x 570 324,000 total stitches

Image Source: O Earth, how like to Heaven, if not preferred more justly Taken from Milton: "Doré Gallery: Paradise Lost" (1884) - Engraver: E. Goebel