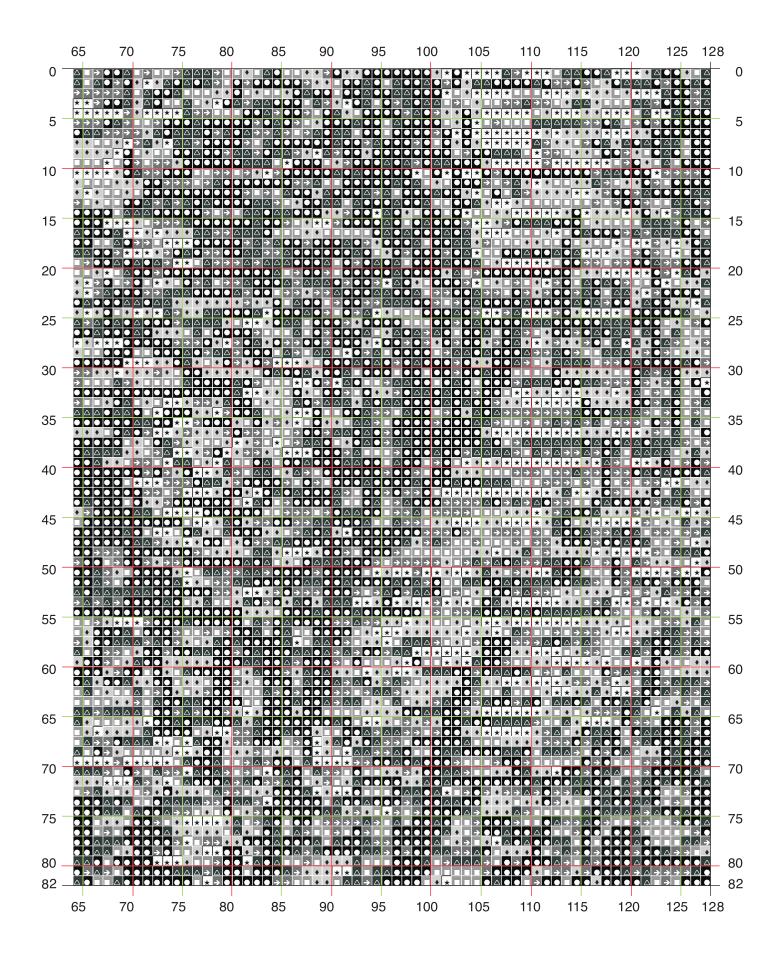

## Lucifer - Full Square 570 x 570 - 324,000 total stitches

- DMC 310 109,165
- △ DMC 413 39,913
- **DMC** 004 35,483
- DMC 003 35,473
- ◆ DMC 002 33,043
- ★ DMC 3865 71,823

moonlighter.media graphic and web design embroidery patterns