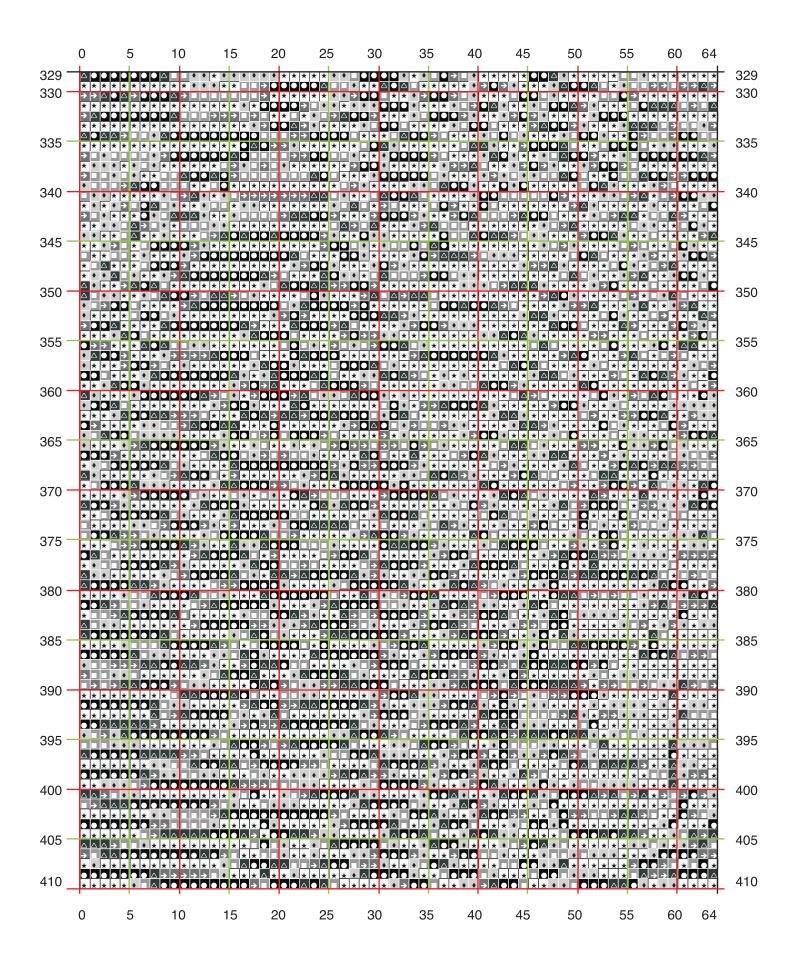

## Lucifer - Full Square 570 x 570 - 324,000 total stitches

- DMC 310 109,165
- △ DMC 413 39,913
- **DMC** 004 35,483
- DMC 003 35,473
- ◆ DMC 002 33,043
- ★ DMC 3865 71,823

moonlighter.media graphic and web design embroidery patterns

## Lucifer - Full Square

570 x 570 324,000 total stitches

Image Source: O Earth, how like to Heaven, if not preferred more justly Taken from Milton: "Doré Gallery: Paradise Lost" (1884) - Engraver: E. Goebel