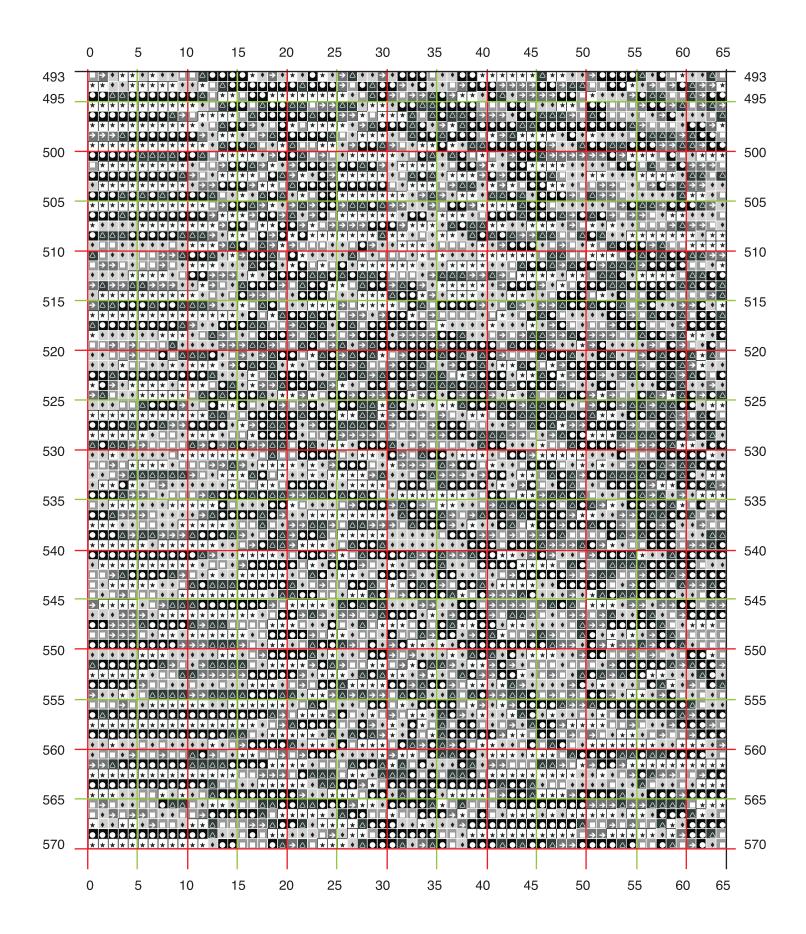

## Lucifer - Full Square 570 x 570 - 324,000 total stitches

- DMC 310 109,165
- △ DMC 413 39,913
- **DMC** 004 35,483
- DMC 003 35,473
- ◆ DMC 002 33,043
- ★ DMC 3865 71,823

moonlighter.media graphic and web design embroidery patterns

## Lucifer - Full Square

570 x 570 324,000 total stitches

Image Source: O Earth, how like to Heaven, if not preferred more justly Taken from Milton: "Doré Gallery: Paradise Lost" (1884) - Engraver: E. Goebel