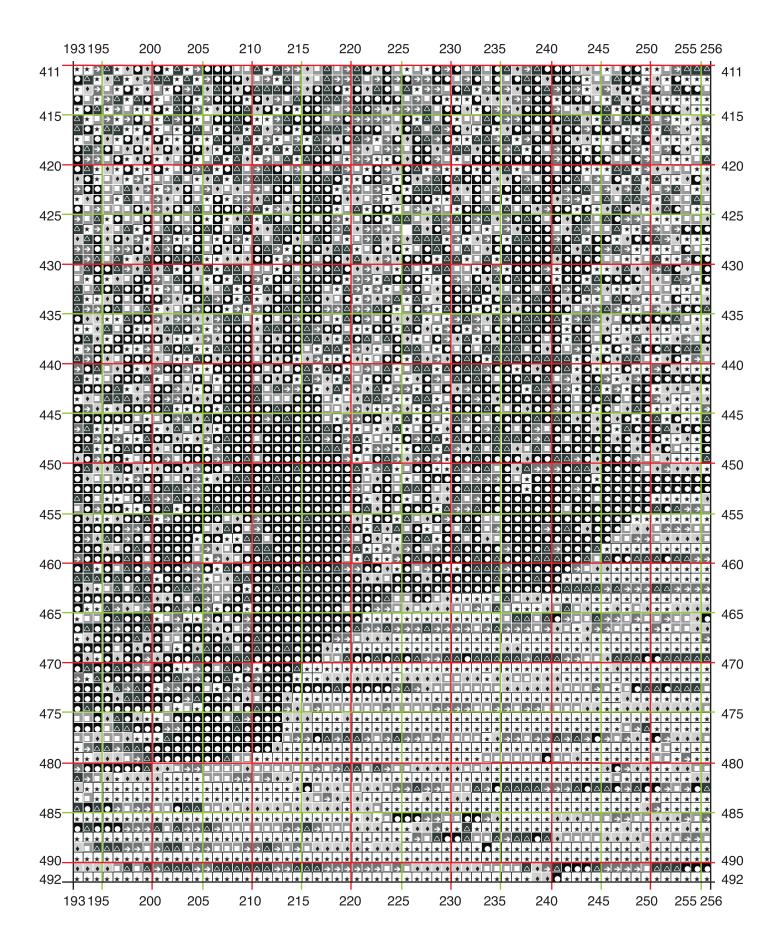

## Lucifer - Full Square 570 x 570 - 324,000 total stitches

- DMC 310 109,165
- △ DMC 413 39,913
- **DMC** 004 35,483
- DMC 003 35,473
- ◆ DMC 002 33,043
- ★ DMC 3865 71,823

moonlighter.media graphic and web design embroidery patterns

## Lucifer - Full Square

570 x 570 324,000 total stitches

Image Source: O Earth, how like to Heaven, if not preferred more justly Taken from Milton: "Doré Gallery: Paradise Lost" (1884) - Engraver: E. Goebel