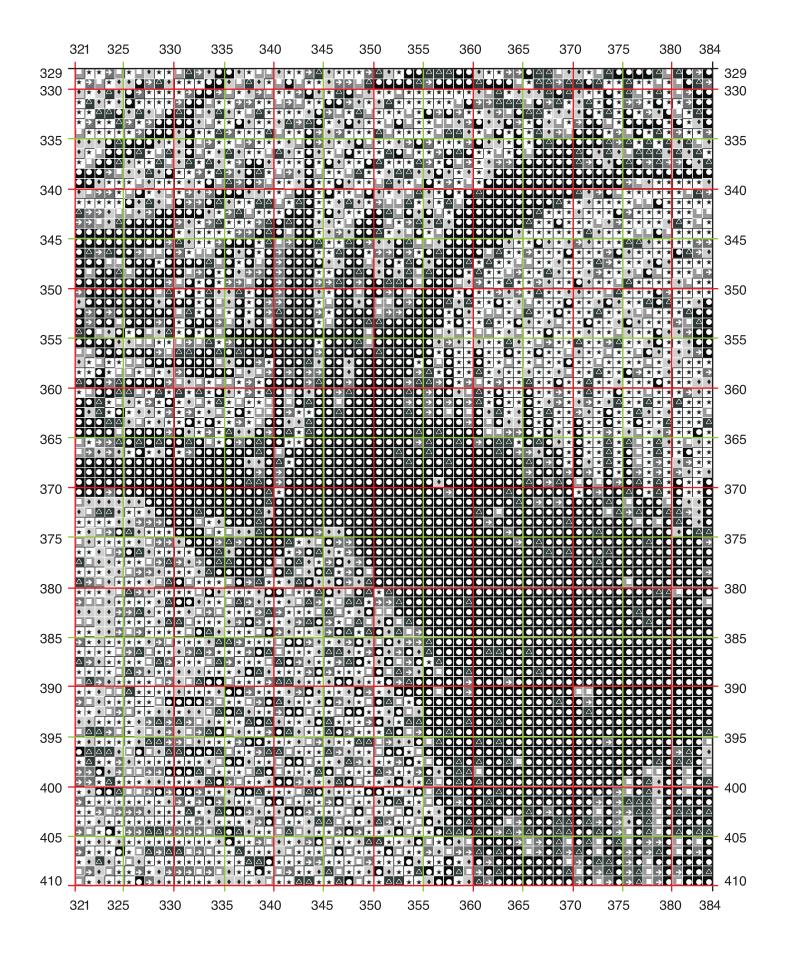

## Lucifer - Full Square 570 x 570 - 324,000 total stitches

- DMC 310 109,165
- △ DMC 413 39,913
- **DMC** 004 35,483
- DMC 003 35,473
- ◆ DMC 002 33,043
- ★ DMC 3865 71,823

moonlighter.media graphic and web design embroidery patterns

## Lucifer - Full Square

570 x 570 324,000 total stitches

Image Source: O Earth, how like to Heaven, if not preferred more justly Taken from Milton: "Doré Gallery: Paradise Lost" (1884) - Engraver: E. Goebel