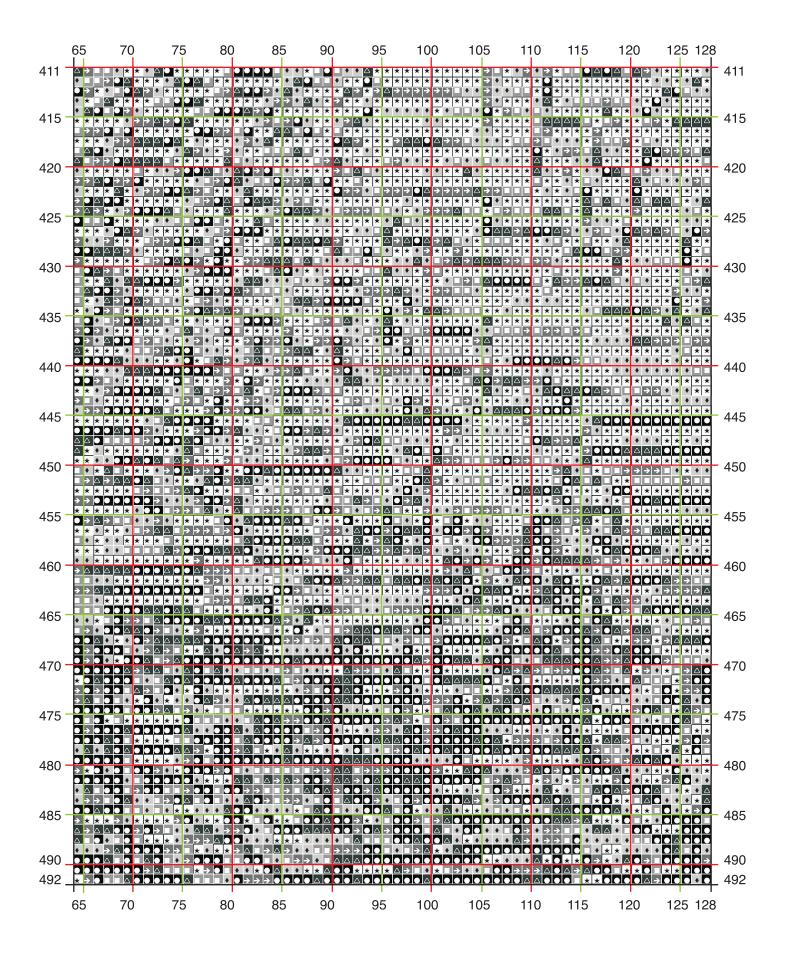

## Lucifer - Full Square 570 x 570 - 324,000 total stitches

- DMC 310 109,165
- △ DMC 413 39,913
- **DMC** 004 35,483
- DMC 003 35,473
- ◆ DMC 002 33,043
- ★ DMC 3865 71,823

moonlighter.media graphic and web design embroidery patterns

## Lucifer - Full Square

570 x 570 324,000 total stitches

Image Source: O Earth, how like to Heaven, if not preferred more justly Taken from Milton: "Doré Gallery: Paradise Lost" (1884) - Engraver: E. Goebel