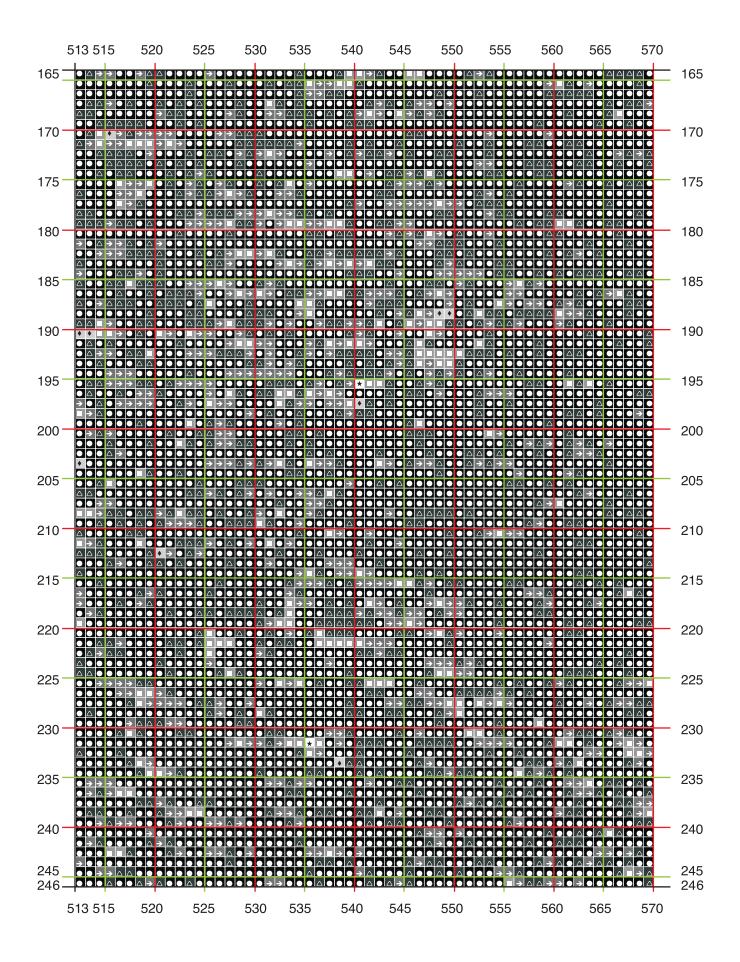

## Lucifer - Full Square 570 x 570 - 324,000 total stitches

- DMC 310 109,165
- △ DMC 413 39,913
- **DMC** 004 35,483
- DMC 003 35,473
- ◆ DMC 002 33,043
- ★ DMC 3865 71,823

moonlighter.media graphic and web design embroidery patterns

## Lucifer - Full Square

570 x 570 324,000 total stitches

Image Source: O Earth, how like to Heaven, if not preferred more justly Taken from Milton: "Doré Gallery: Paradise Lost" (1884) - Engraver: E. Goebel