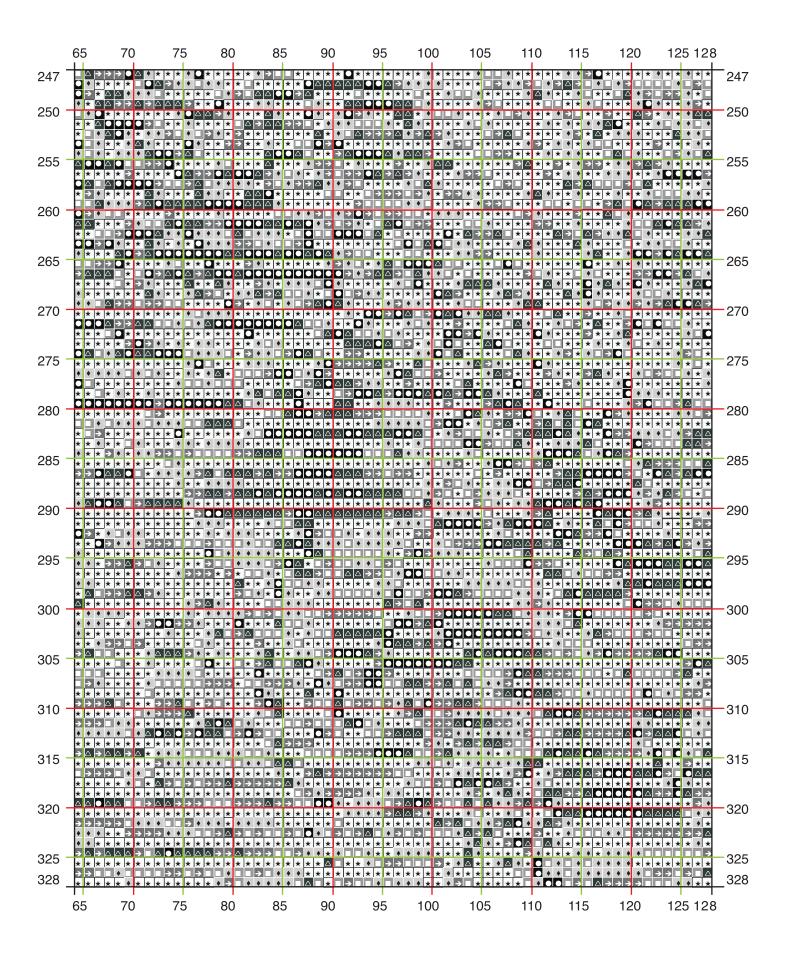

## Lucifer - Full Square 570 x 570 - 324,000 total stitches

- DMC 310 109,165
- △ DMC 413 39,913
- **DMC** 004 35,483
- DMC 003 35,473
- ◆ DMC 002 33,043
- ★ DMC 3865 71,823

moonlighter.media graphic and web design embroidery patterns

## Lucifer - Full Square

570 x 570 324,000 total stitches

Image Source: O Earth, how like to Heaven, if not preferred more justly Taken from Milton: "Doré Gallery: Paradise Lost" (1884) - Engraver: E. Goebel