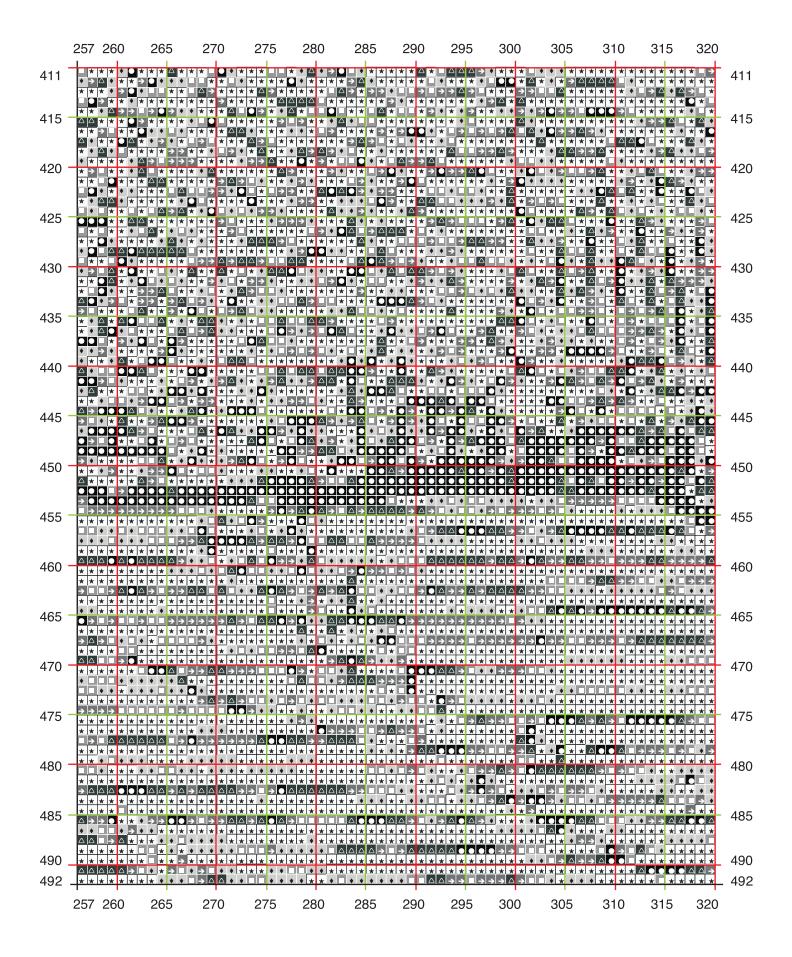

## Lucifer - Full Square 570 x 570 - 324,000 total stitches

- DMC 310 109,165
- △ DMC 413 39,913
- **DMC** 004 35,483
- DMC 003 35,473
- ◆ DMC 002 33,043
- ★ DMC 3865 71,823

moonlighter.media graphic and web design embroidery patterns

## Lucifer - Full Square

570 x 570 324,000 total stitches

Image Source: O Earth, how like to Heaven, if not preferred more justly Taken from Milton: "Doré Gallery: Paradise Lost" (1884) - Engraver: E. Goebel