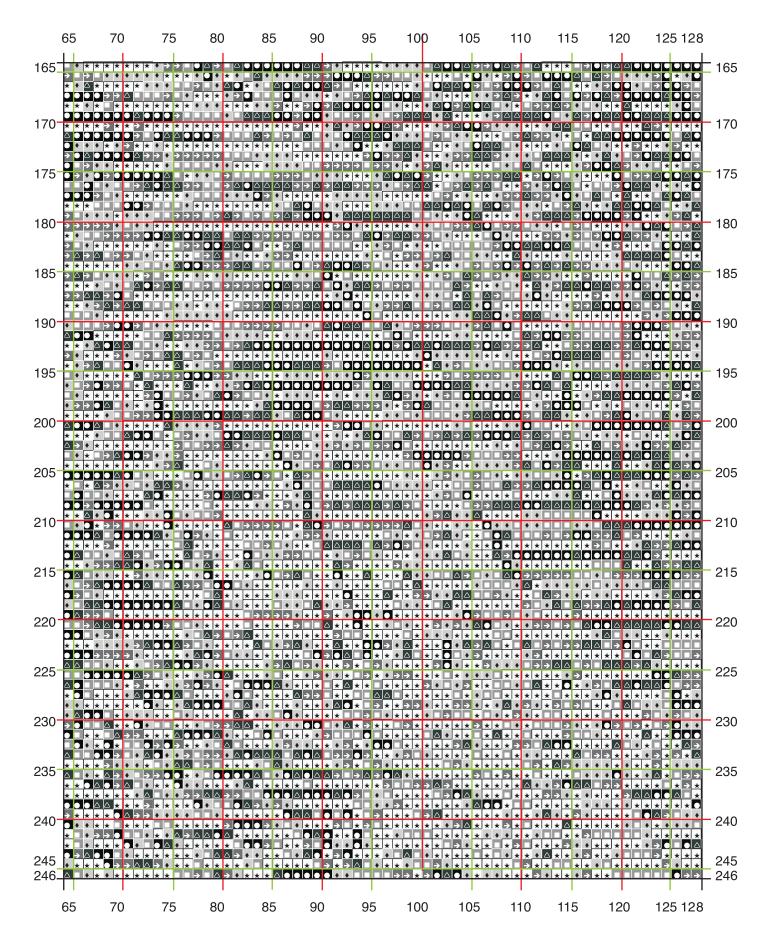

## Lucifer - Full Square 570 x 570 - 324,000 total stitches

- DMC 310 109,165
- △ DMC 413 39,913
- **DMC** 004 35,483
- DMC 003 35,473
- ◆ DMC 002 33,043
- ★ DMC 3865 71,823

moonlighter.media graphic and web design embroidery patterns

## Lucifer - Full Square

570 x 570 324,000 total stitches

Image Source: O Earth, how like to Heaven, if not preferred more justly Taken from Milton: "Doré Gallery: Paradise Lost" (1884) - Engraver: E. Goebel