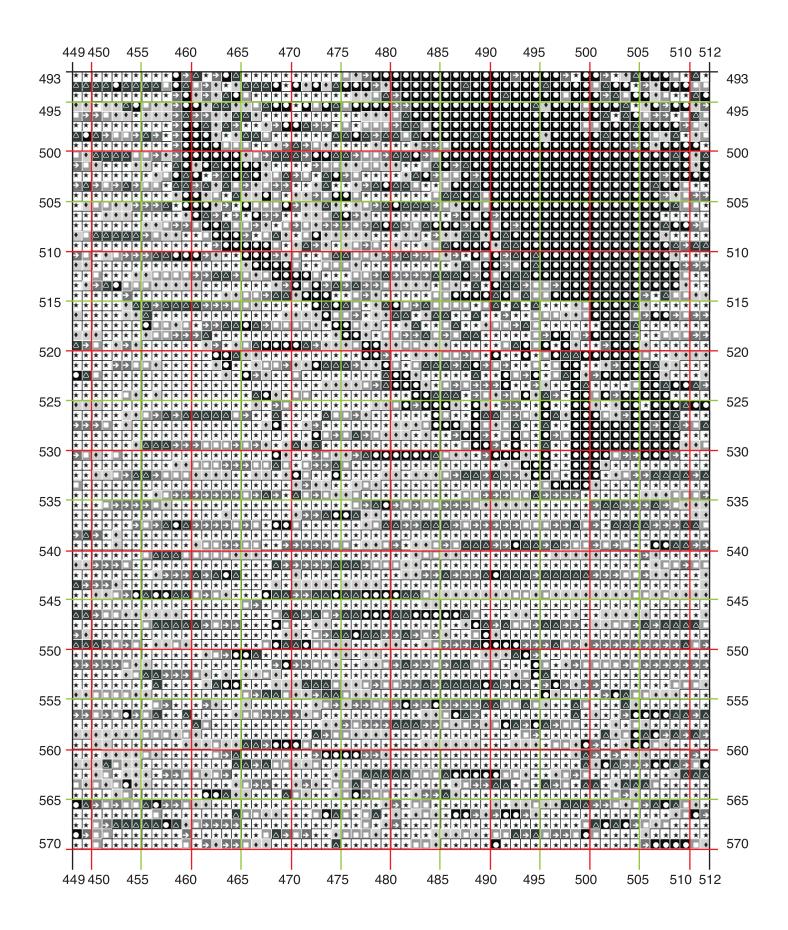

## Lucifer - Full Square 570 x 570 - 324,000 total stitches

- DMC 310 109,165
- △ DMC 413 39,913
- **DMC** 004 35,483
- DMC 003 35,473
- ◆ DMC 002 33,043
- ★ DMC 3865 71,823

moonlighter.media graphic and web design embroidery patterns

## Lucifer - Full Square

570 x 570 324,000 total stitches

Image Source: O Earth, how like to Heaven, if not preferred more justly Taken from Milton: "Doré Gallery: Paradise Lost" (1884) - Engraver: E. Goebel