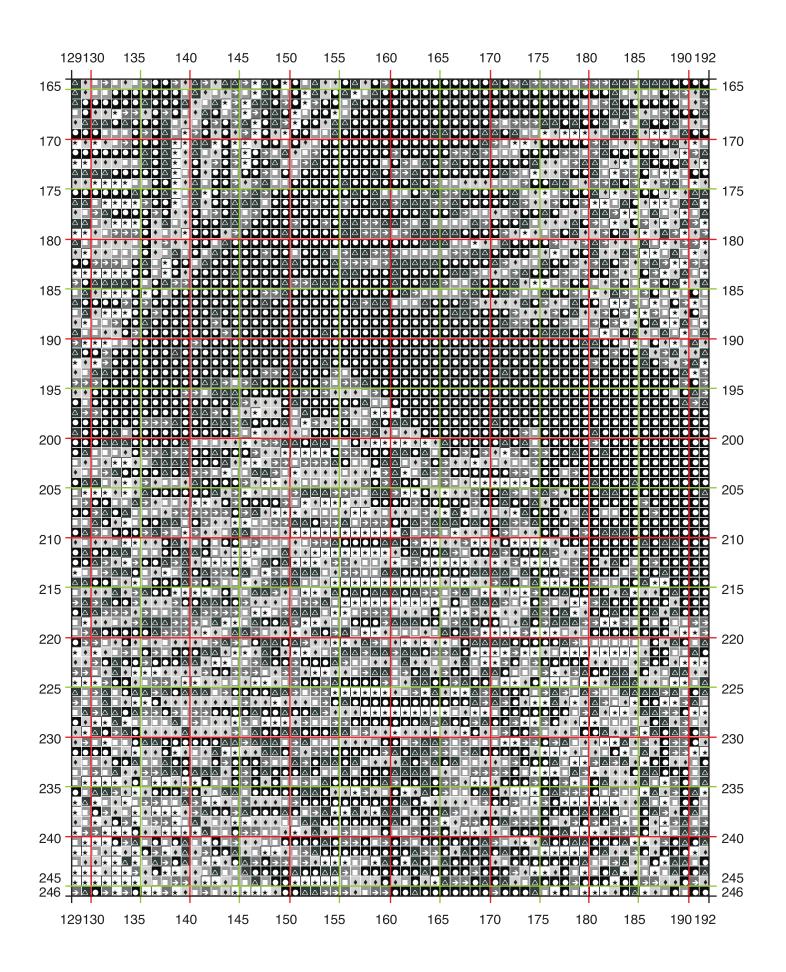

## Lucifer - Full Square 570 x 570 - 324,000 total stitches

- DMC 310 109,165
- △ DMC 413 39,913
- **DMC** 004 35,483
- DMC 003 35,473
- ◆ DMC 002 33,043
- ★ DMC 3865 71,823

moonlighter.media graphic and web design embroidery patterns

## Lucifer - Full Square

570 x 570 324,000 total stitches

Image Source: O Earth, how like to Heaven, if not preferred more justly Taken from Milton: "Doré Gallery: Paradise Lost" (1884) - Engraver: E. Goebel