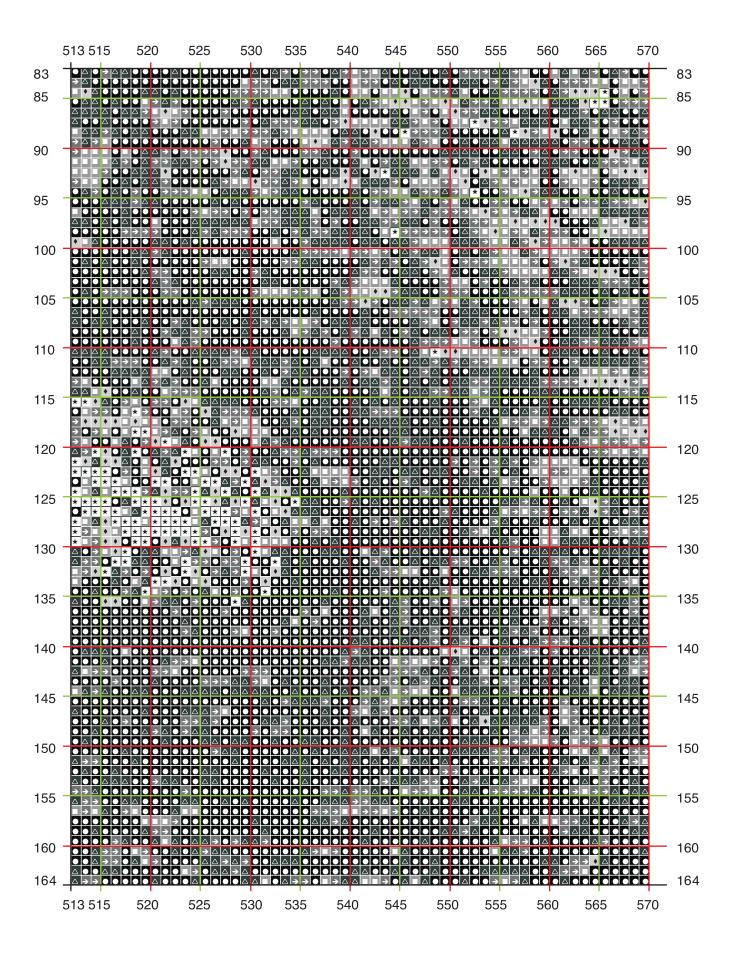

## Lucifer - Full Square 570 x 570 - 324,000 total stitches

- DMC 310 109,165
- △ DMC 413 39,913
- **DMC** 004 35,483
- DMC 003 35,473
- ◆ DMC 002 33,043
- ★ DMC 3865 71,823

moonlighter.media graphic and web design embroidery patterns

## Lucifer - Full Square

570 x 570 324,000 total stitches

Image Source: O Earth, how like to Heaven, if not preferred more justly Taken from Milton: "Doré Gallery: Paradise Lost" (1884) - Engraver: E. Goebel