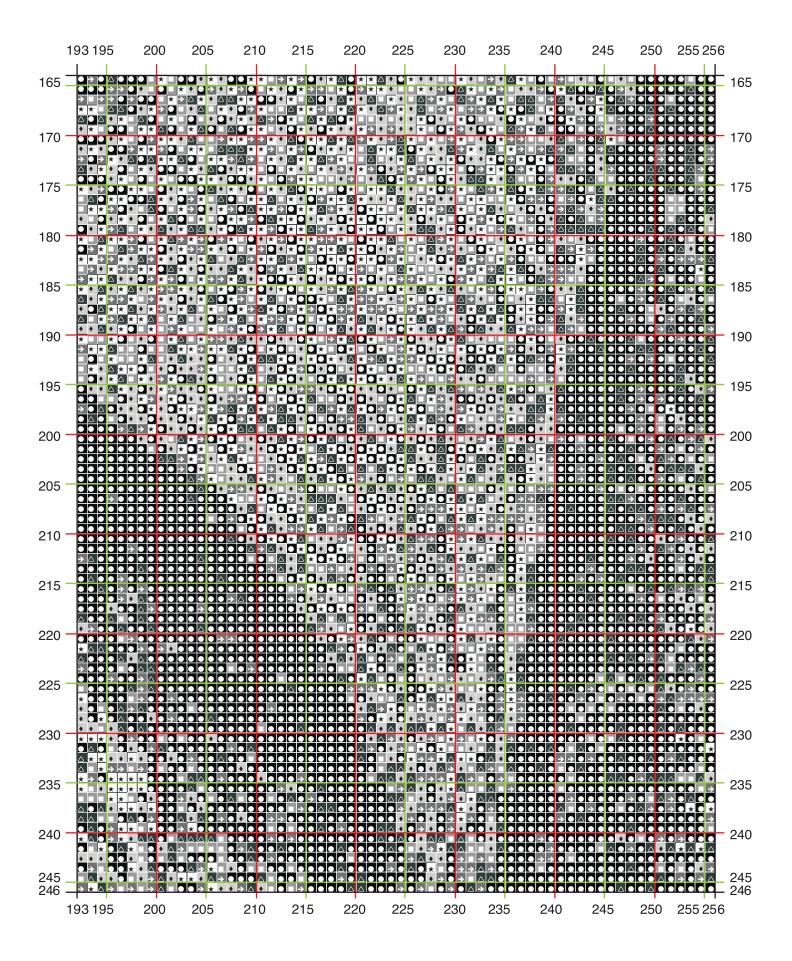

## Lucifer - Full Square 570 x 570 - 324,000 total stitches

- DMC 310 109,165
- △ DMC 413 39,913
- **DMC** 004 35,483
- DMC 003 35,473
- ◆ DMC 002 33,043
- ★ DMC 3865 71,823

moonlighter.media graphic and web design embroidery patterns

## Lucifer - Full Square

570 x 570 324,000 total stitches

Image Source: O Earth, how like to Heaven, if not preferred more justly Taken from Milton: "Doré Gallery: Paradise Lost" (1884) - Engraver: E. Goebel