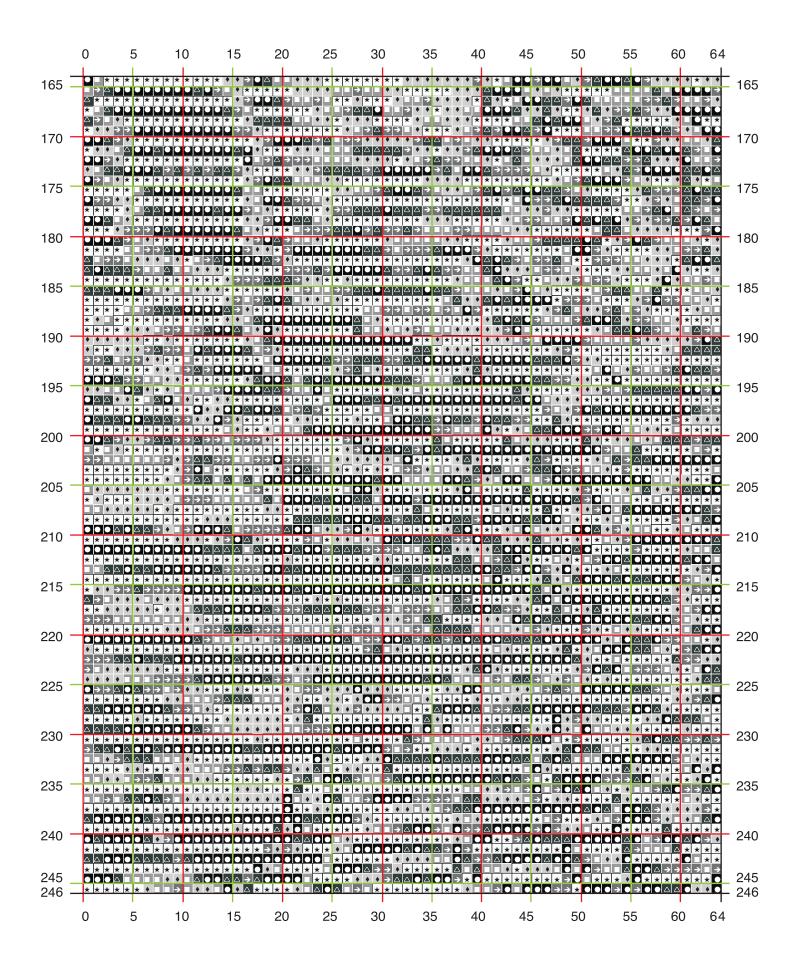

## Lucifer - Full Square 570 x 570 - 324,000 total stitches

- DMC 310 109,165
- △ DMC 413 39,913
- **DMC** 004 35,483
- DMC 003 35,473
- ◆ DMC 002 33,043
- ★ DMC 3865 71,823

moonlighter.media graphic and web design embroidery patterns

## Lucifer - Full Square

570 x 570 324,000 total stitches

Image Source: O Earth, how like to Heaven, if not preferred more justly Taken from Milton: "Doré Gallery: Paradise Lost" (1884) - Engraver: E. Goebel