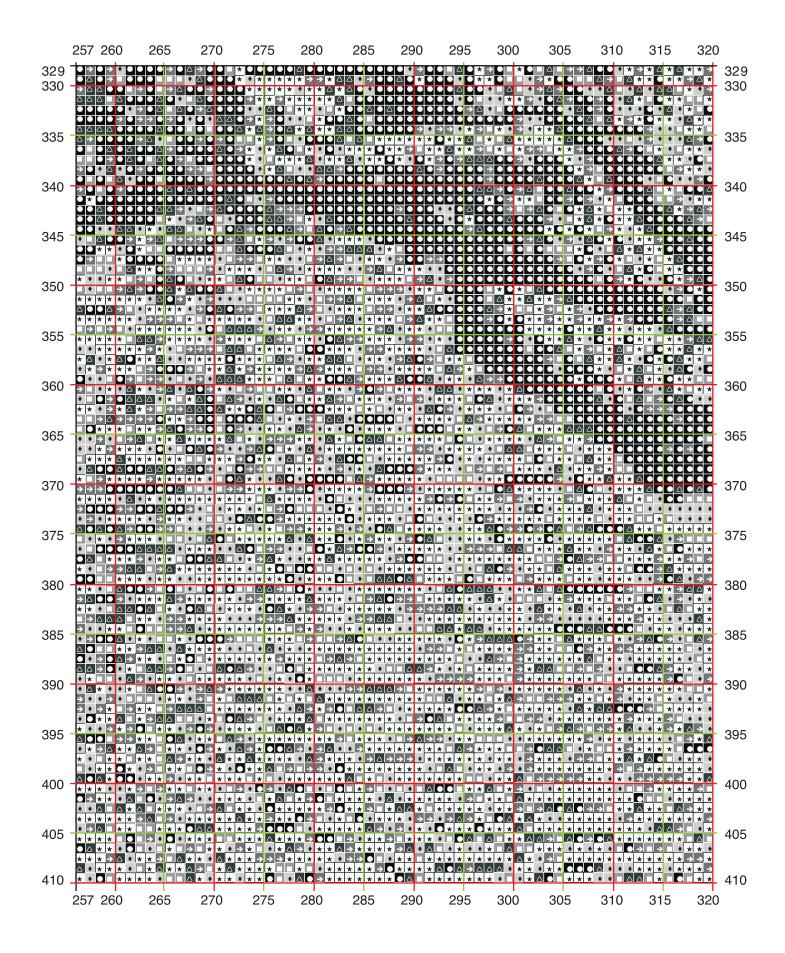

## Lucifer - Full Square 570 x 570 - 324,000 total stitches

- DMC 310 109,165
- △ DMC 413 39,913
- **DMC** 004 35,483
- DMC 003 35,473
- ◆ DMC 002 33,043
- ★ DMC 3865 71,823

moonlighter.media graphic and web design embroidery patterns

## Lucifer - Full Square

570 x 570 324,000 total stitches

Image Source: O Earth, how like to Heaven, if not preferred more justly Taken from Milton: "Doré Gallery: Paradise Lost" (1884) - Engraver: E. Goebel