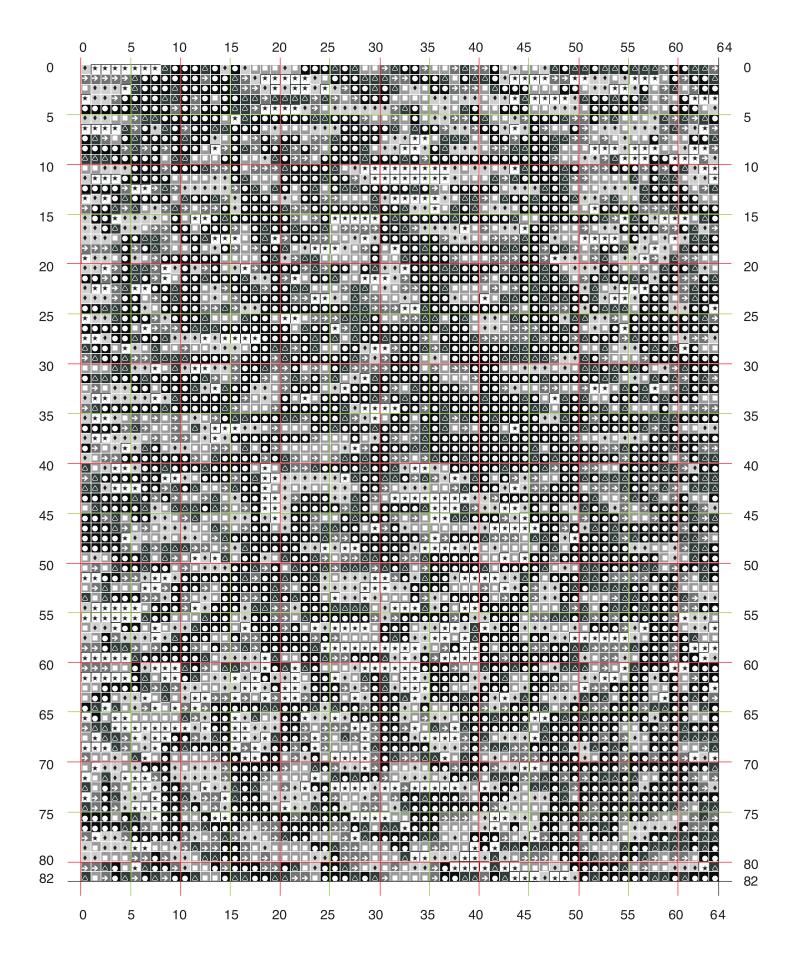

## Lucifer - Full Square 570 x 570 - 324,000 total stitches

- DMC 310 109,165
- △ DMC 413 39,913
- **DMC** 004 35,483
- DMC 003 35,473
- ◆ DMC 002 33,043
- ★ DMC 3865 71,823

moonlighter.media graphic and web design embroidery patterns