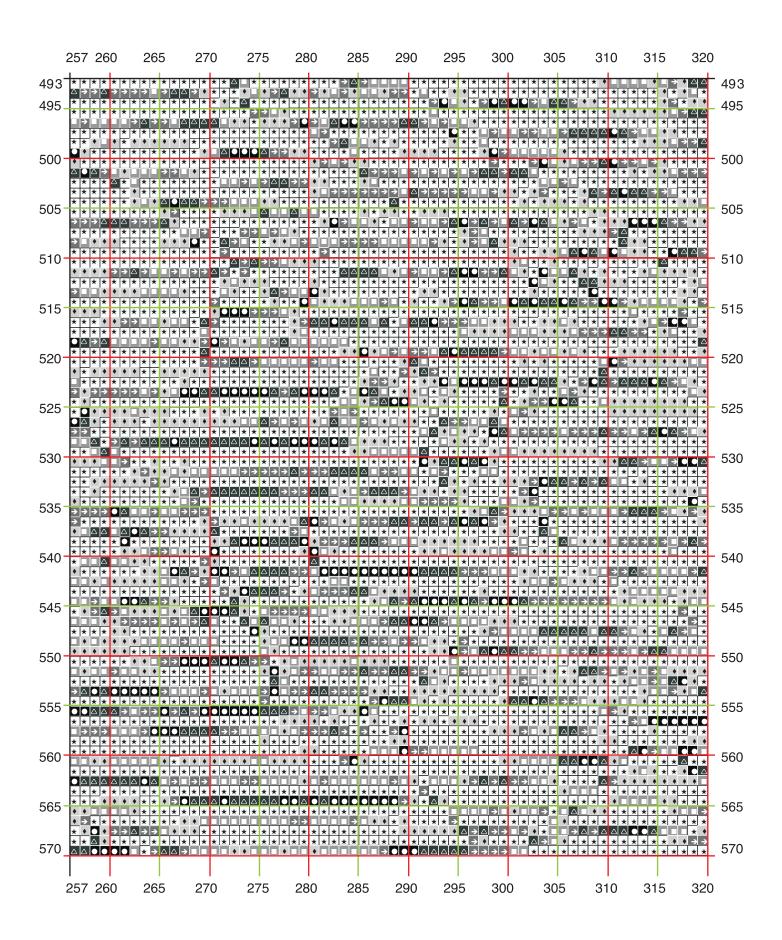

## Lucifer - Full Square 570 x 570 - 324,000 total stitches

- DMC 310 109,165
- △ DMC 413 39,913
- **DMC** 004 35,483
- DMC 003 35,473
- ◆ DMC 002 33,043
- ★ DMC 3865 71,823

moonlighter.media graphic and web design embroidery patterns

## Lucifer - Full Square

570 x 570 324,000 total stitches

Image Source: O Earth, how like to Heaven, if not preferred more justly Taken from Milton: "Doré Gallery: Paradise Lost" (1884) - Engraver: E. Goebel