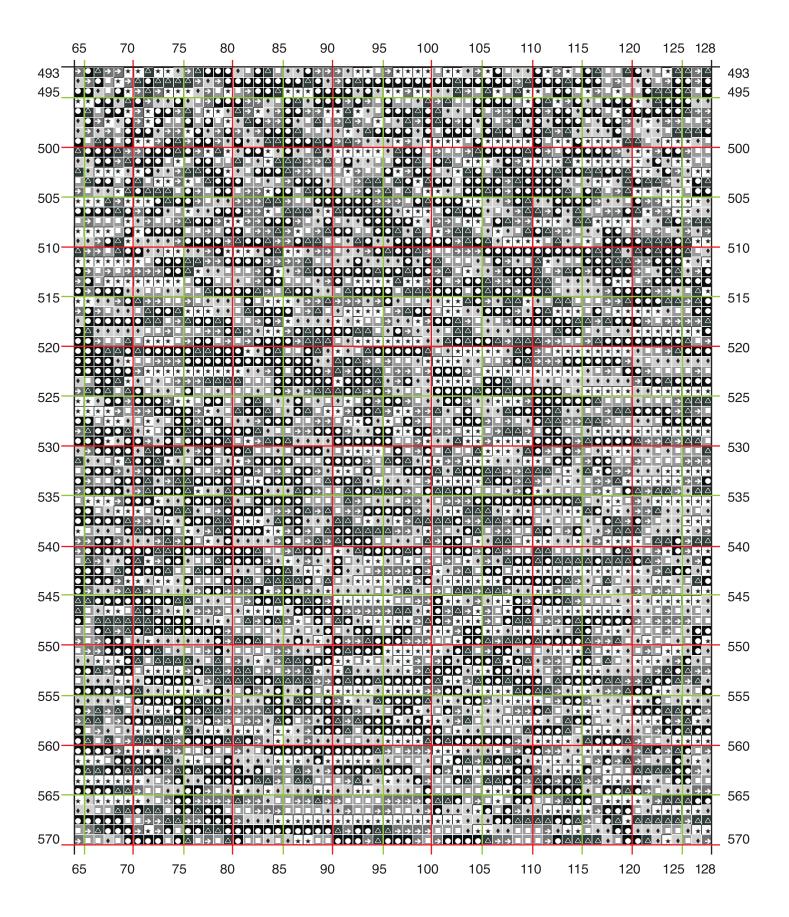

## Lucifer - Full Square 570 x 570 - 324,000 total stitches

- DMC 310 109,165
- △ DMC 413 39,913
- **DMC** 004 35,483
- DMC 003 35,473
- ◆ DMC 002 33,043
- ★ DMC 3865 71,823

moonlighter.media graphic and web design embroidery patterns

## Lucifer - Full Square

570 x 570 324,000 total stitches

Image Source: O Earth, how like to Heaven, if not preferred more justly Taken from Milton: "Doré Gallery: Paradise Lost" (1884) - Engraver: E. Goebel