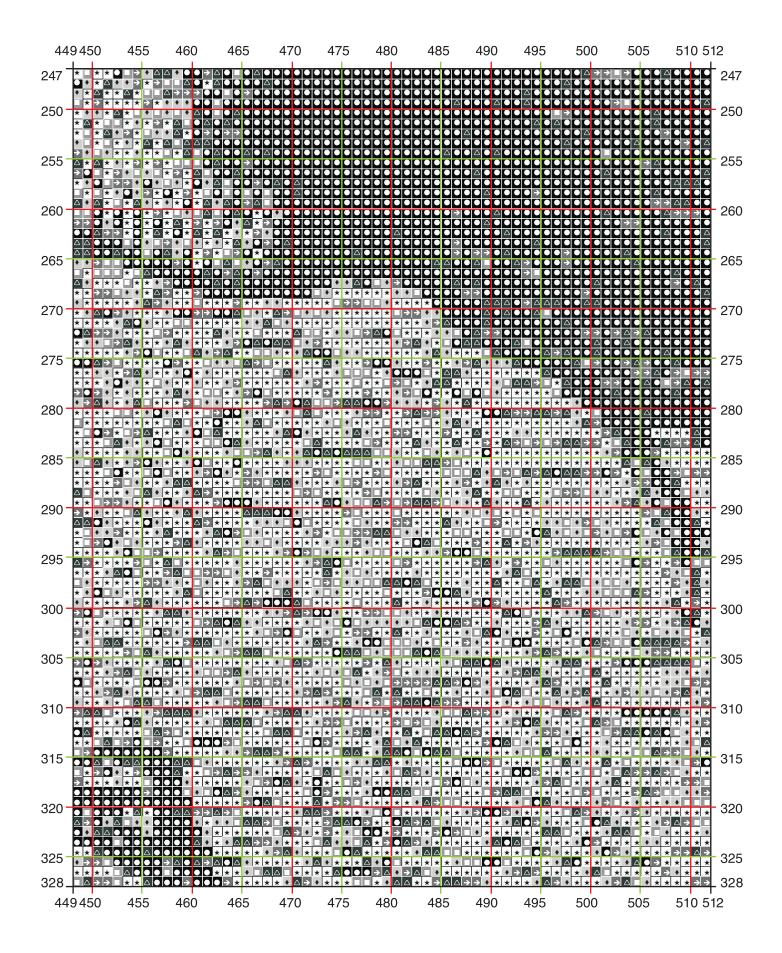

## Lucifer - Full Square 570 x 570 - 324,000 total stitches

- DMC 310 109,165
- △ DMC 413 39,913
- **DMC** 004 35,483
- DMC 003 35,473
- ◆ DMC 002 33,043
- ★ DMC 3865 71,823

moonlighter.media graphic and web design embroidery patterns

## Lucifer - Full Square

570 x 570 324,000 total stitches

Image Source: O Earth, how like to Heaven, if not preferred more justly Taken from Milton: "Doré Gallery: Paradise Lost" (1884) - Engraver: E. Goebel