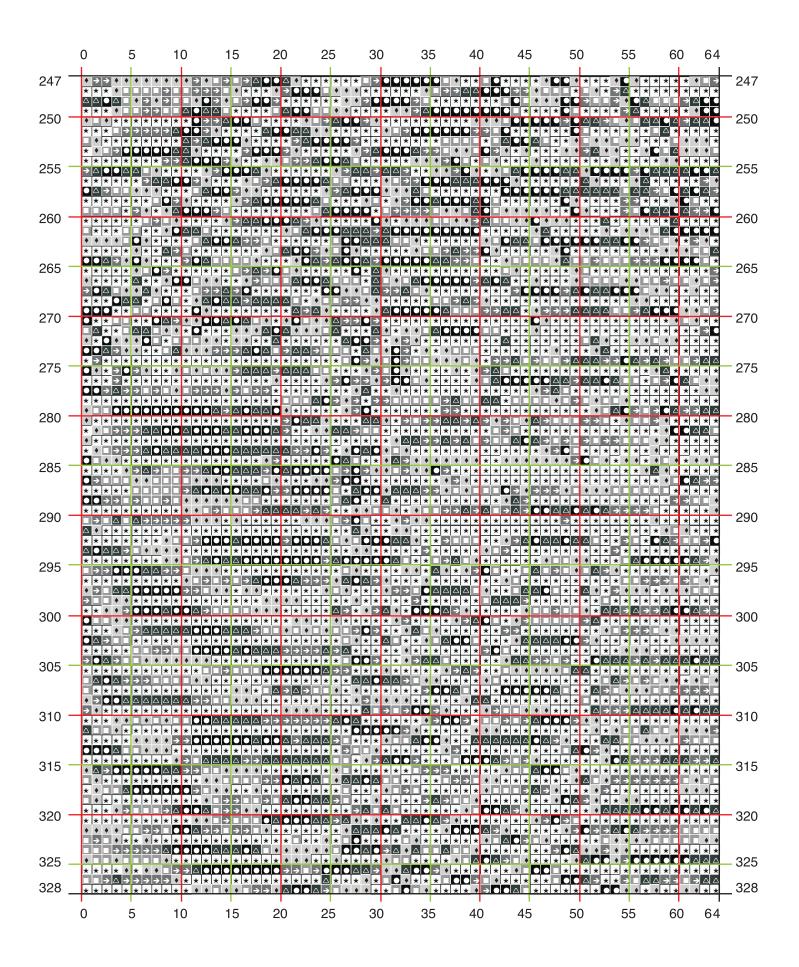

## Lucifer - Full Square 570 x 570 - 324,000 total stitches

- DMC 310 109,165
- △ DMC 413 39,913
- **DMC** 004 35,483
- DMC 003 35,473
- ◆ DMC 002 33,043
- ★ DMC 3865 71,823

moonlighter.media graphic and web design embroidery patterns

## Lucifer - Full Square

570 x 570 324,000 total stitches

Image Source: O Earth, how like to Heaven, if not preferred more justly Taken from Milton: "Doré Gallery: Paradise Lost" (1884) - Engraver: E. Goebel