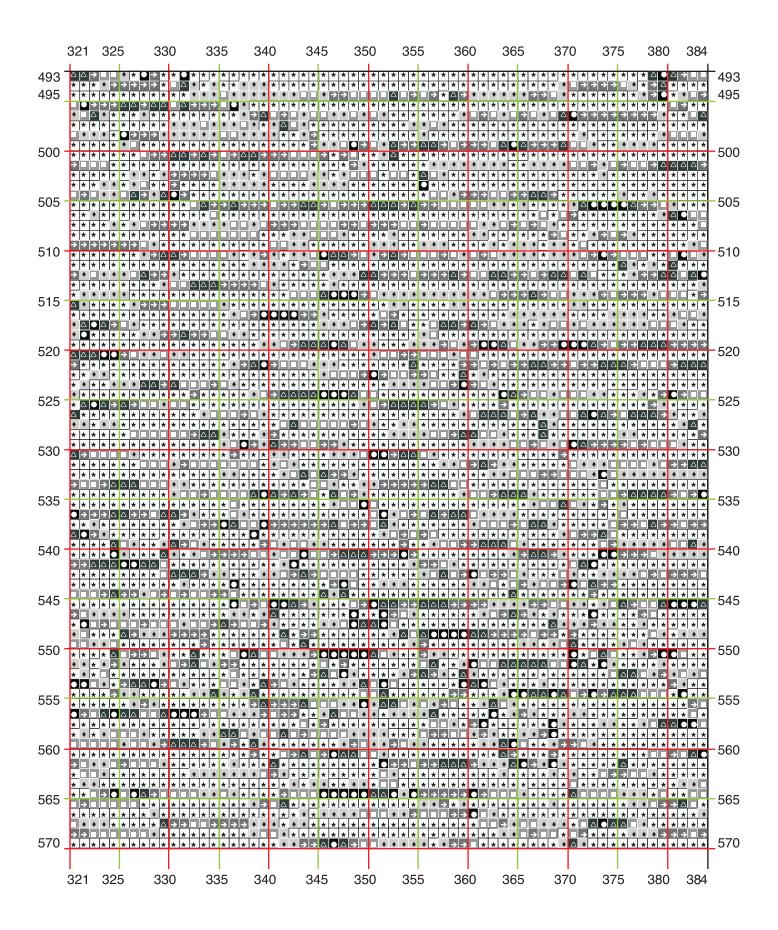

## Lucifer - Full Square 570 x 570 - 324,000 total stitches

- DMC 310 109,165
- △ DMC 413 39,913
- **DMC** 004 35,483
- DMC 003 35,473
- ◆ DMC 002 33,043
- ★ DMC 3865 71,823

moonlighter.media graphic and web design embroidery patterns

## Lucifer - Full Square

570 x 570 324,000 total stitches

Image Source: O Earth, how like to Heaven, if not preferred more justly Taken from Milton: "Doré Gallery: Paradise Lost" (1884) - Engraver: E. Goebel