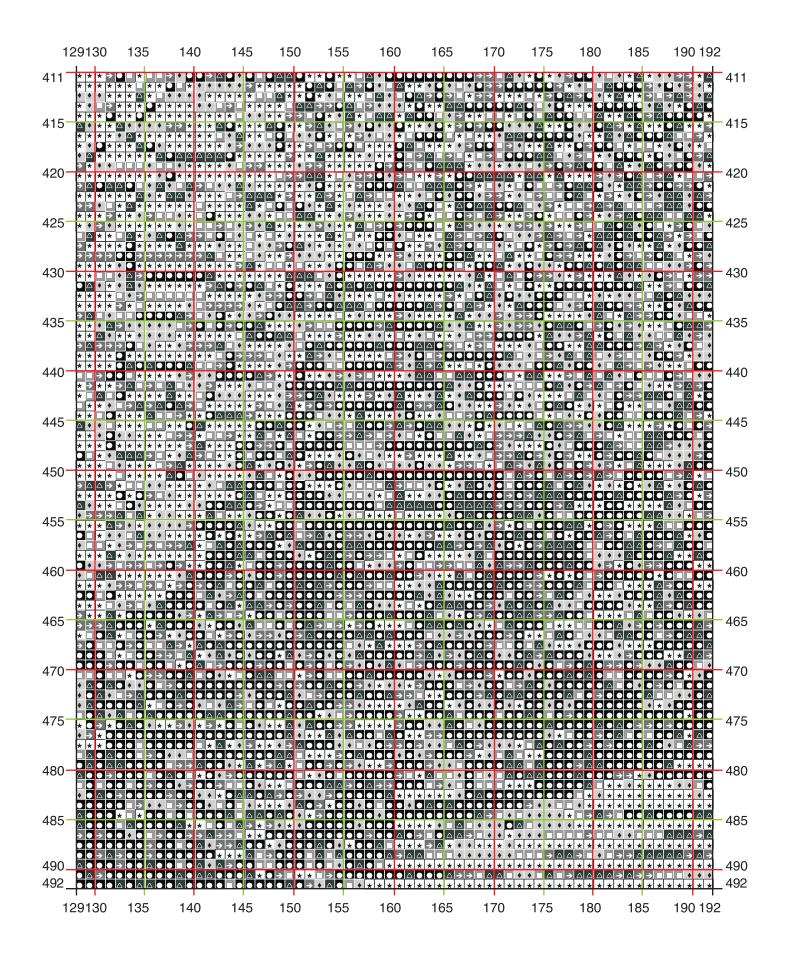

## Lucifer - Full Square 570 x 570 - 324,000 total stitches

- DMC 310 109,165
- △ DMC 413 39,913
- **DMC** 004 35,483
- DMC 003 35,473
- ◆ DMC 002 33,043
- ★ DMC 3865 71,823

moonlighter.media graphic and web design embroidery patterns

## Lucifer - Full Square

570 x 570 324,000 total stitches

Image Source: O Earth, how like to Heaven, if not preferred more justly Taken from Milton: "Doré Gallery: Paradise Lost" (1884) - Engraver: E. Goebel