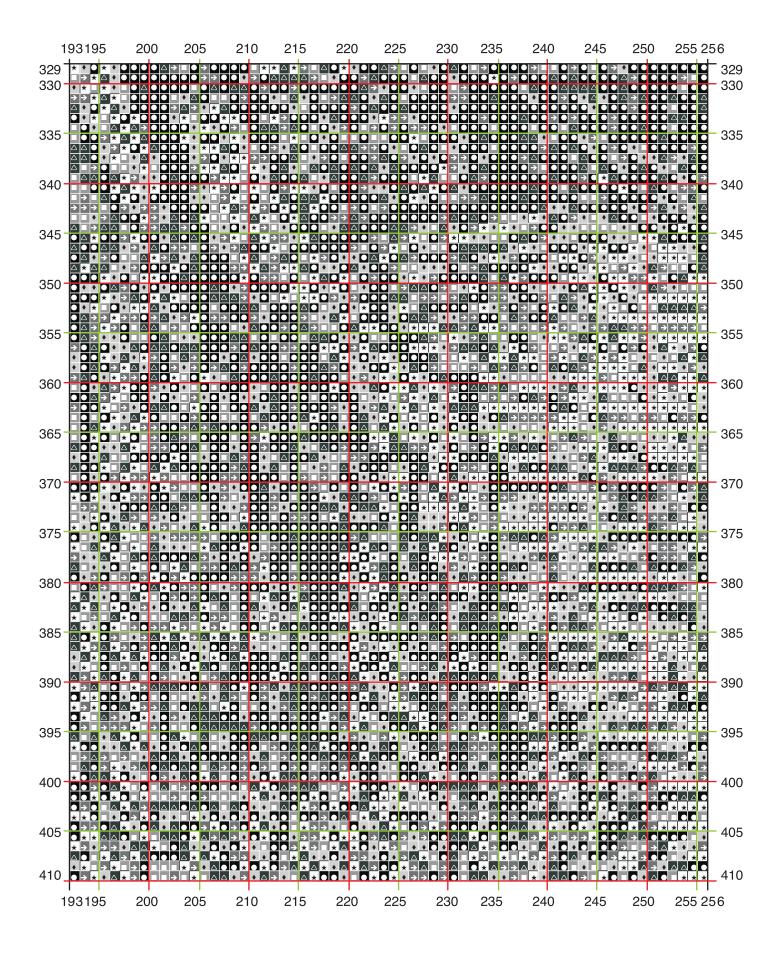

## Lucifer - Full Square 570 x 570 - 324,000 total stitches

- DMC 310 109,165
- △ DMC 413 39,913
- **DMC** 004 35,483
- DMC 003 35,473
- ◆ DMC 002 33,043
- ★ DMC 3865 71,823

moonlighter.media graphic and web design embroidery patterns

## Lucifer - Full Square

570 x 570 324,000 total stitches

Image Source: O Earth, how like to Heaven, if not preferred more justly Taken from Milton: "Doré Gallery: Paradise Lost" (1884) - Engraver: E. Goebel